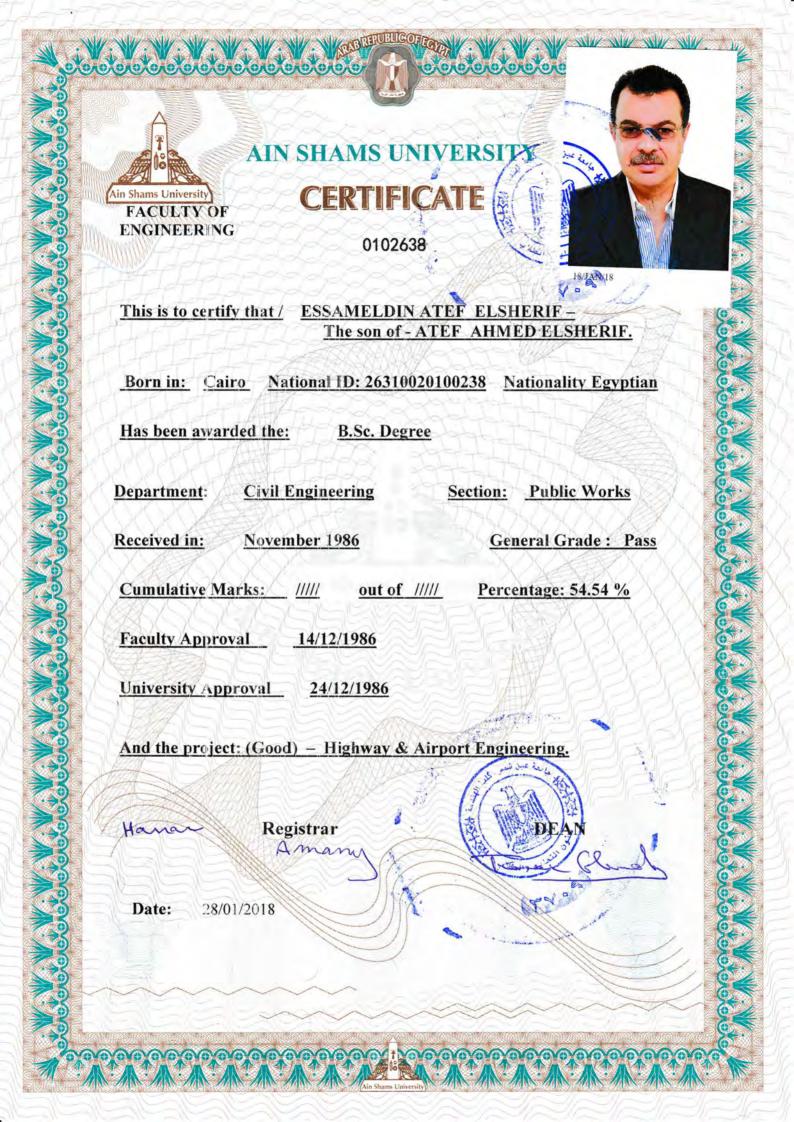

### TRANSCRIPT

This is to certify that Mr. / ESSAMELDIN ATEF ELSHERIF -The son of - ATEF AHMED ELSHERIF.

had passed the Final Examination in November 1986, approved by college in 14/12/1986 and awarded his B.Sc. Degree in 24/12/1986 (Civil Engineering, Public Works Section).

With General Grade: Pass and the project (Good) - Highway & Airport Engineering.

The following are the courses and the number of hours per week be had studied and the grades be had obtained

| Course                              | Grade    | No. of<br>Weeks | No. of Hours Weekly Course |       | Grade                                   | No. of<br>Weeks | No. of Hours<br>Weekly |     |    |
|-------------------------------------|----------|-----------------|----------------------------|-------|-----------------------------------------|-----------------|------------------------|-----|----|
|                                     |          | Weeks           | Lec                        | Ex    |                                         |                 | Weeks                  | Lec | Ex |
| Preparatory Year: 1980/198          | 82       |                 |                            |       | First Year : 1982/1983 (Civi            | il Engine       | ering)                 |     |    |
| Mathematics                         | P        | 28              | 4                          | 2     | Theory of Structures                    | P 83/84         | 28                     | 3   | 2  |
| Physics                             | P        | 28              | 4                          | 2     | Mechanics                               | P 83/84         | 28                     | 3   | 2  |
| Mechanics                           | P        | 28              | 3                          | 2     | Properties & Testing of Materials       | P               | 28                     | 2   | 2  |
| Descriptive Geometry                | P        | 28              | 2                          | 2     | Surveying & Geodesy                     | P               | 28                     | 2   | 2  |
| Engineering & Arch, Drawing         | P        | 28              | -                          | 4     | Mathematics                             | P               | 28                     | 2   | 2  |
| Chemistry                           | P        | 28              | 2                          | 1     | Physics                                 | P               | 28                     | 2   | 2  |
| Production Engineering              | P        | 28              | 1                          | 1     | Civil Engineering Drawing               | P               | 28                     |     | 3  |
| English language                    | D        | 28              | -                          | 1     | Engineering Geology                     | P               | 28                     | 2   | -  |
| General Grade                       | P        | 1.0             |                            |       | General Grade                           | P               | -                      | -   | -  |
| Theory of Structures                | P        | 28              | 4                          | 2     | Theory of Structures                    | P               | 28                     | 3   | 2  |
| Theory of Structures                | n        | 20              | 4                          | 12    | The same of Comments                    |                 | 20                     |     | 1  |
| Surveying & Geodesy                 | P        | 28              | 2                          | 3     | Soil Mechanics & Foundations            | P               | 28                     | 3   | 2  |
| Properties & Testing of Materials   | Р        | 28              | 2                          | 2     | Reinforced Concrete Structures          | P               | 28                     | 2   | 2  |
| Reinforced Concrete Structures      | VG       | 28              | 2                          | 2     | Metallic Structures                     | P               | 28                     | 2   | 2  |
| Mathematics                         | P        | 28              | 2                          | 2     | Surveying & Geodesy                     | P               | 28                     | 2   | 2  |
| Fluid Mechanics                     | G        | 28              | 2                          | 1     | Hydraulics                              | P 85/86         | 28                     | 2   | 2  |
| Irrigation & Drainage               | G        | 28              | 2                          | 1     | Irrigation Design                       | P               | 28                     | 2   | 2  |
| Mechanical & Electrical Engineering | P        | 28              | 2                          |       | Architectural Construction              | G               | 28                     | 2   | -  |
| Economics & Legislation             | G        | 28              | 1                          | 12    | General Grade                           | P               | - 1                    |     | -  |
| General Grade                       | P        | l bada          |                            | -     |                                         | -               |                        |     |    |
| Fourth Year: B.Sc. Degree           | in Noven | aber 1          | 986                        |       |                                         |                 |                        |     |    |
| 8                                   |          |                 |                            | ng (P | ublic Works Section)                    |                 |                        |     |    |
| Sanitary Engineering                | G        | 28              | 4                          | 2     | Soil Mechanics & Foundations            | P               | 28                     | 2   | 1. |
| Railway Engineering                 | P        | 28              | 3                          | 2     | Surveying & Geodesy                     | P               | 28                     | 2   | 1  |
| Highway & Airport Engineering       | P        | 28              | 3                          | 2     | Irrigation Design                       | P               | 28                     | 2   | î. |
| Reinforced Concrete Structures      | P        | 28              | 2                          | 2     | Project : Highway & Airport Engineering | G               |                        | 1.1 | -  |
| Metallic Structures                 | P        | 28              | 2                          | 1     | General Grade                           | P               |                        | 100 |    |

D: Distinction (85% and over) VG: Very Good (75% to less than 85%) / G: Good (65%

P : Pass ( 50%-to less than 65%)

Lec: Lecture

Ex: Exercise / Laboratory

Date: 28/01/2018

REGISTRAR